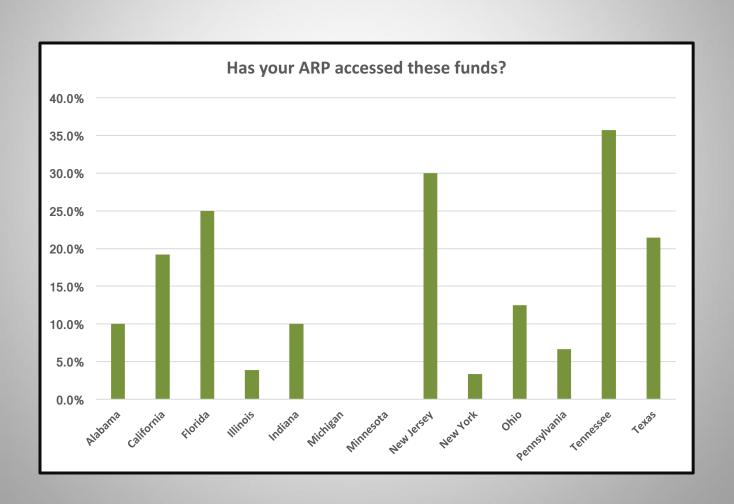

#### **State Analysis**

Data from states with the 10 or more responses

 Includes Alabama, California, Florida, Illinois, Indiana, Michigan, Minnesota, New Jersey, New York, Ohio, Pennsylvania, Tennessee and Texas