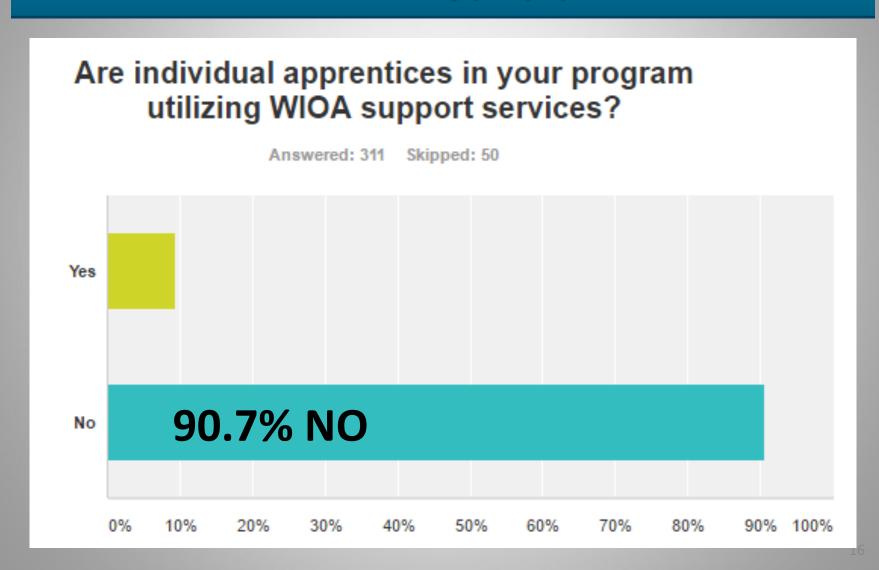

Value on Display. Every Day.

Question was asked only to participants who indicated they were on the ETPL

Value on Display. Every Day.