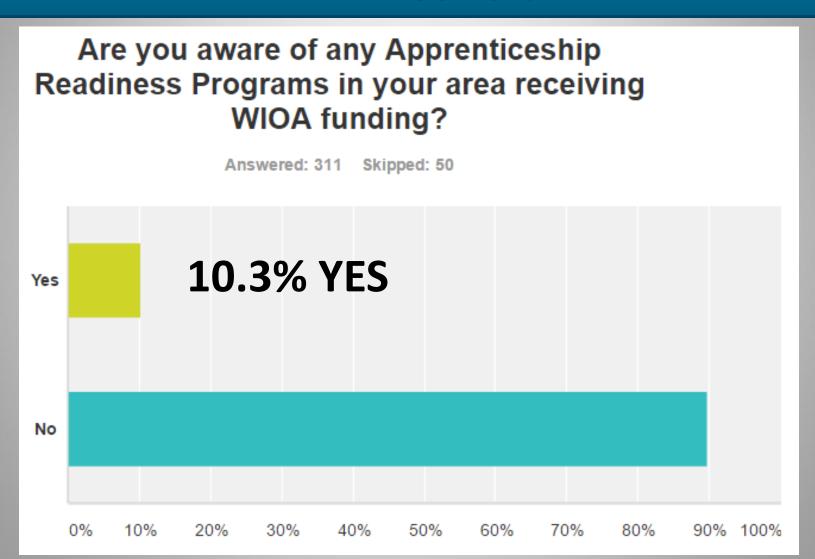

#### **Most common responses**

- Don't know about the program
- Don't know where to start
- Don't know who to contact
- Don't know where to apply

Value on Display. Every Day.

Answered: 311 Skipped: 50

Value on Display. Every Day.