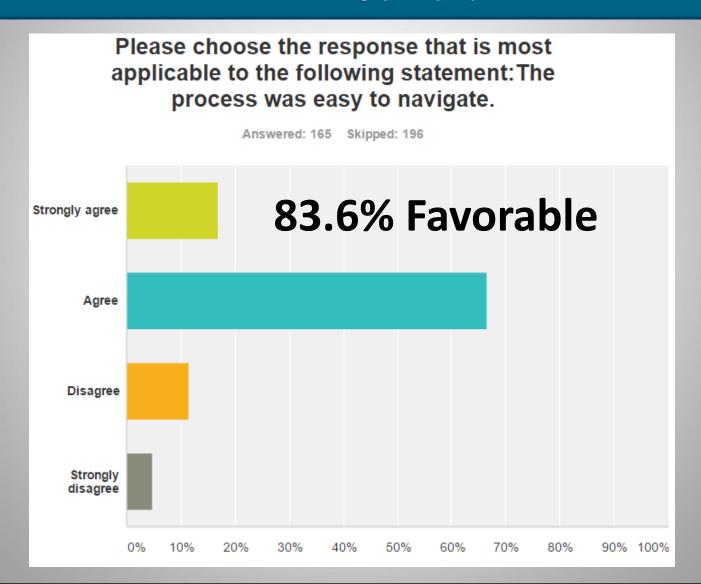

Value on Display. Every Day.

Question was asked only to participants who indicated they were on the ETPL

Value on Display. Every Day.