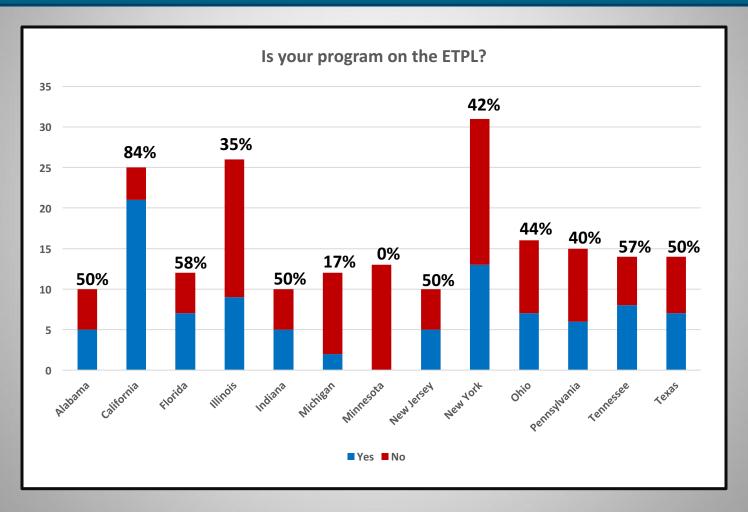

#### **State Analysis**

Data from states with the 10 or more responses

 Includes Alabama, California, Florida, Illinois, Indiana, Michigan, Minnesota, New Jersey, New York, Ohio, Pennsylvania, Tennessee and Texas