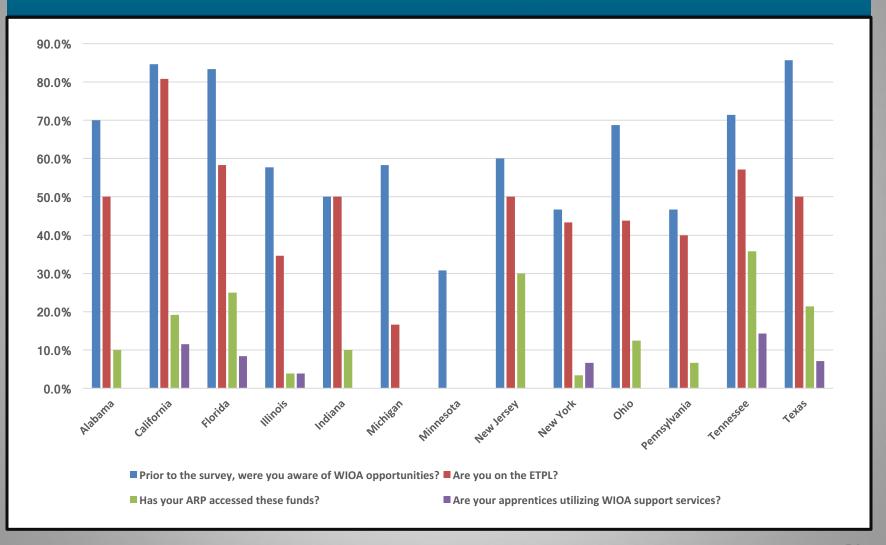

#### **State Analysis**

Data from states with the 10 or more responses

 Includes Alabama, California, Florida, Illinois, Indiana, Michigan, Minnesota, New Jersey, New York, Ohio, Pennsylvania, Tennessee and Texas