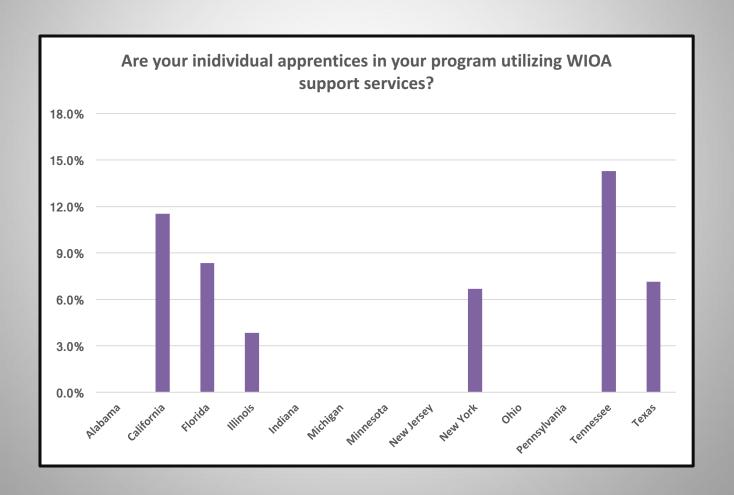

#### **State Analysis**

Data from states with the 10 or more responses

 Includes Alabama, California, Florida, Illinois, Indiana, Michigan, Minnesota, New Jersey, New York, Ohio, Pennsylvania, Tennessee and Texas