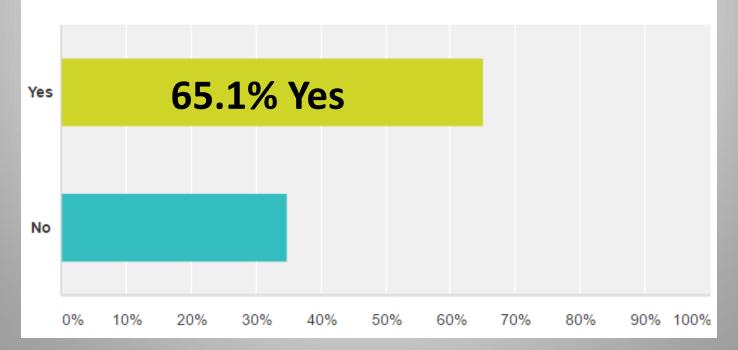

#### Responses

- 368 responses
- 46 States and District of Columbia

- Seven trades
- 22.5 percent of JATCs responded

Value on Display. Every Day.

Prior to this survey, were you aware of the opportunities available for Building Trades Registered Apprenticeship through the Workforce Innovation and Opportunity Act (WIOA)?