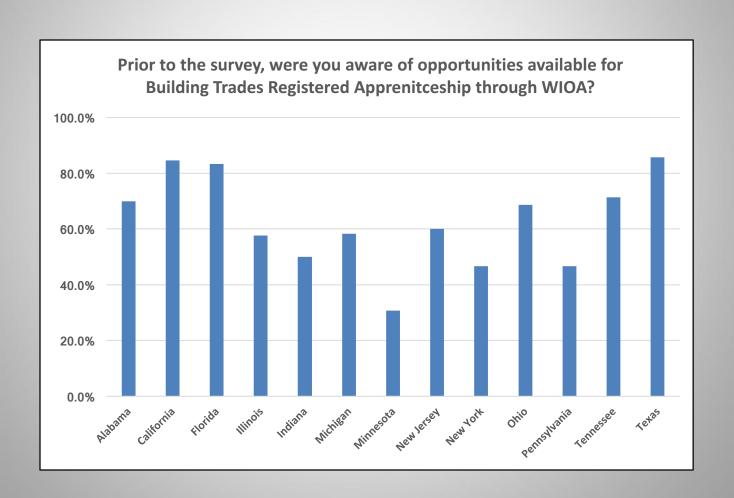

#### Responses

- 368 responses
- 46 States and District of Columbia

- Seven trades
- 22.5 percent of JATCs responded

Value on Display. Every Day.

Prior to this survey, were you aware of the opportunities available for Building Trades Registered Apprenticeship through the Workforce Innovation and Opportunity Act (WIOA)?

#### **State Analysis**

Data from states with the 10 or more responses

 Includes Alabama, California, Florida, Illinois, Indiana, Michigan, Minnesota, New Jersey, New York, Ohio, Pennsylvania, Tennessee and Texas