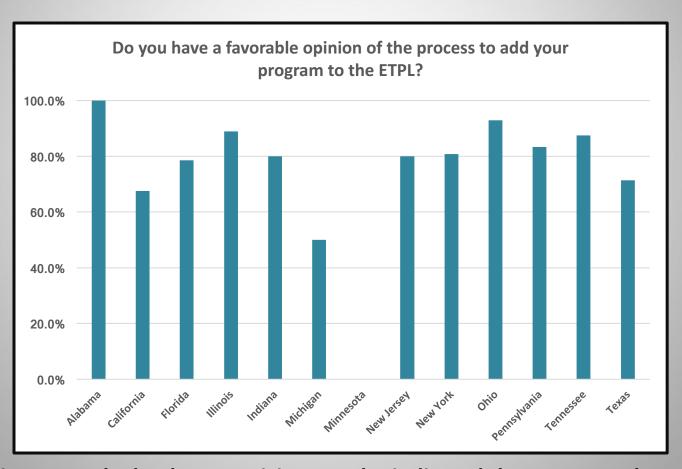

#### **State Analysis**

Data from states with the 10 or more responses

 Includes Alabama, California, Florida, Illinois, Indiana, Michigan, Minnesota, New Jersey, New York, Ohio, Pennsylvania, Tennessee and Texas

Value on Display. Every Day.

Question was asked only to participants who indicated they were on the ETPL

Value on Display. Every Day.