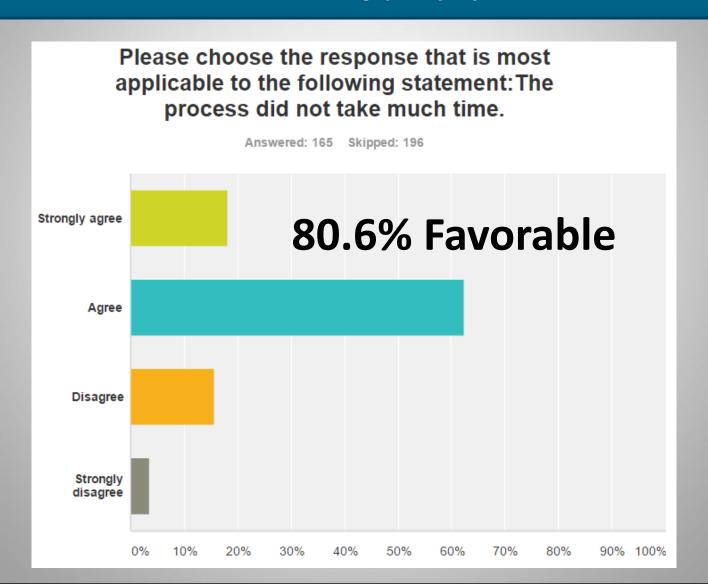

Value on Display. Every Day.

Question was asked only to participants who indicated they were on the ETPL

Value on Display. Every Day.