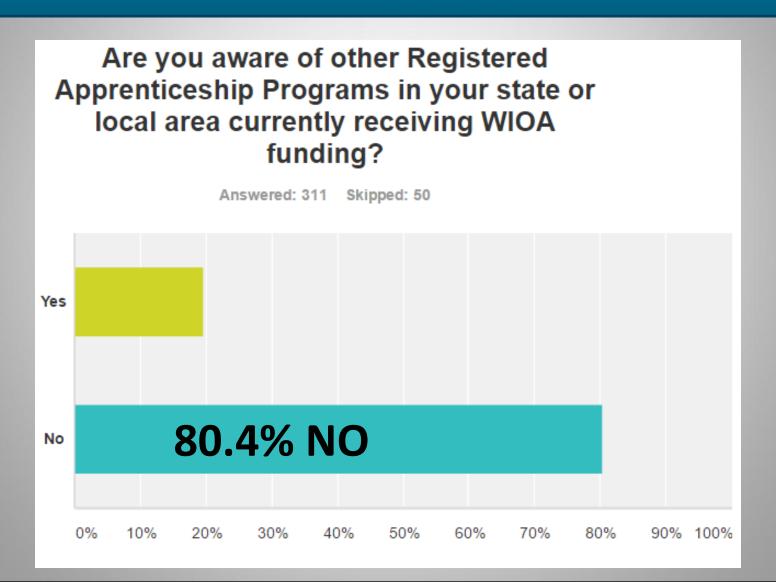

#### **Most common responses**

- Don't know about the program
- Don't know where to start
- Don't know who to contact
- Don't know where to apply

Value on Display. Every Day.

Answered: 311 Skipped: 50

Value on Display. Every Day.