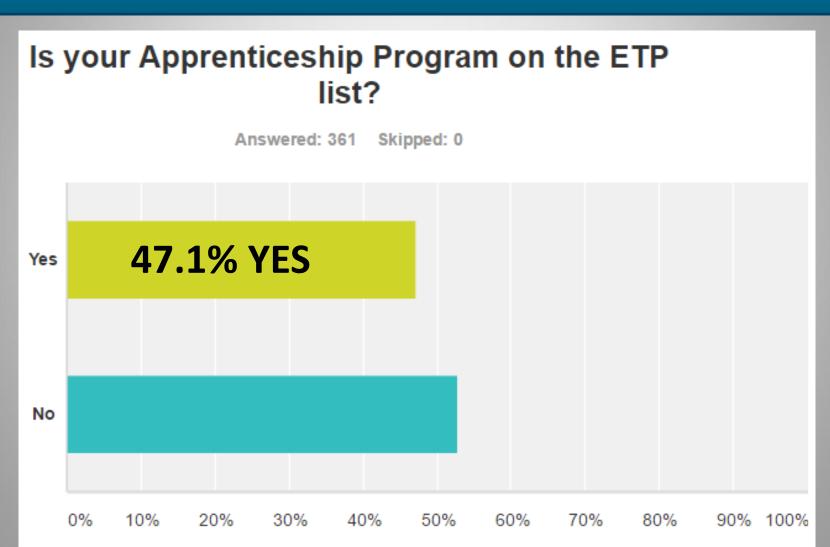

#### Responses

- 368 responses
- 46 States and District of Columbia

- Seven trades
- 22.5 percent of JATCs responded

Value on Display. Every Day.

Prior to this survey, were you aware of the opportunities available for Building Trades Registered Apprenticeship through the Workforce Innovation and Opportunity Act (WIOA)?