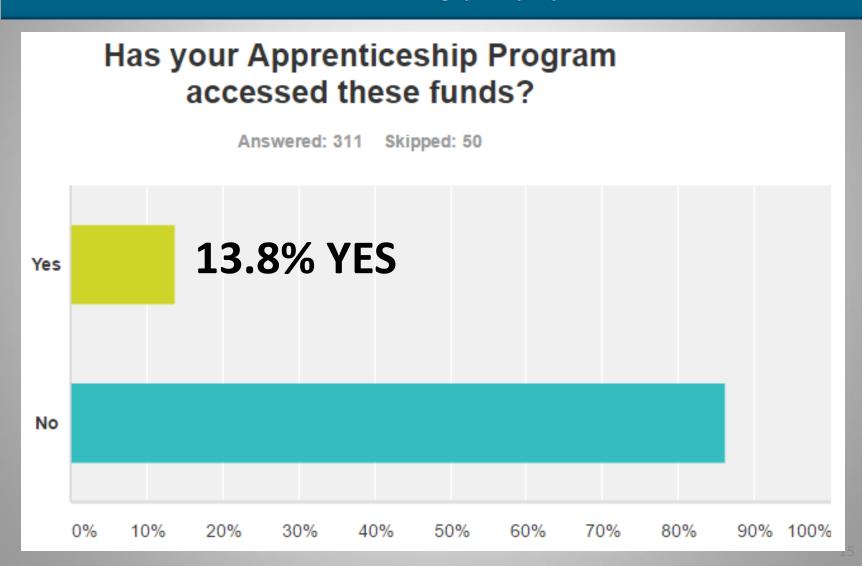

Value on Display. Every Day.

Question was asked only to participants who indicated they were on the ETPL

Value on Display. Every Day.