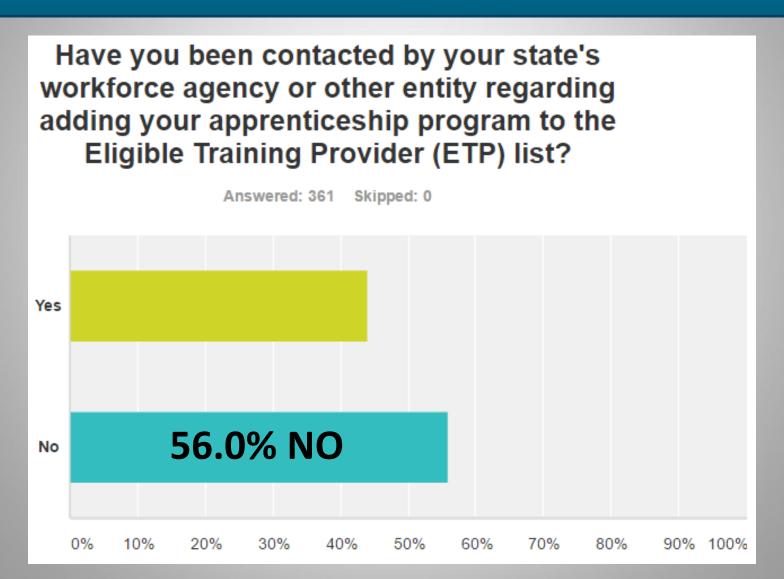

Value on Display. Every Day.

Question was asked only to participants who indicated they were on the ETPL

Value on Display. Every Day.